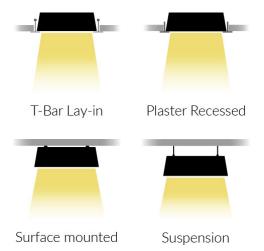

### **Mounting Methods**

### **Options**

Surface Mount Kit Plaster Frame Kit Suspension Kit