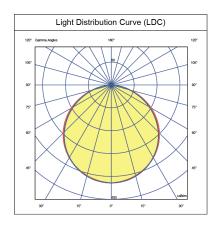

| 5000             |
| Luminaire Rated Life (hr) | 50000            |
| Operating Temp. (°C)      | -20 to +40       |
| Weight (kg)               | 2.5              |
| IP Rating                 | 40               |

## **Packaging Details**

| Model                           | PNB430CT (5000K) |
|---------------------------------|------------------|
| Product Carton Qty per box (pc) | 1                |
| Product Carton Dimension (mm)   | 1197 x 52 x 314  |
| Product Carton Weight (kg)      | 2.53             |
| Master Carton Qty per box (pc)  | 4                |
| Master Carton Dimension (mm)    | 1206 x 223 x 333 |
| Master Carton Weight (kg)       | 11.1             |

# **PAN PNB CT**



### **Commercial Lighting / Backlit Panel Light**

### **Lighting Data**

#### **Dimensions**