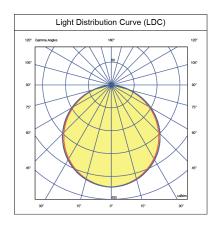

ated Life (hr) | 50000             |
| Operating Temp. (°C)      | -20 to +40        |
| Weight (kg)               | 2.5               |
| IP Rating                 | 40                |

# **Packaging Details**

| Model                           | PNBW230CT<br>(5000K) |
|---------------------------------|----------------------|
| Product Carton Qty per box (pc) | 1                    |
| Product Carton Dimension (mm)   | 599 x 52 x 616       |
| Product Carton Weight (kg)      | 2.16                 |
| Master Carton Qty per box (pc)  | 6                    |
| Master Carton Dimension (mm)    | 608 x 331 x 635      |
| Master Carton Weight (kg)       | 12.94                |

# **PAN PNB CT**



## **Commercial Lighting / Backlit Panel Light**

### **Lighting Data**

#### **Dimensions**