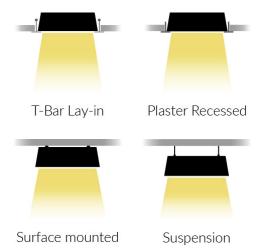

# **PAN PNB CT**

## **Commercial Lighting / Backlit Panel Light**

## PNBW230CT (5000K)

#### **Features**

Switchable colour temperature
Uniform light effect
Integrated steel plate design provides excellent thermal management
Concise design offers high performance
Remote driver
Various mounting methods
Available in dimming version

### **Applications**

Offices / meeting rooms Schools Hospitals Laboratory / Dust-free workshop

### **Options**

Surface Mount Kit Plaster Frame Kit Suspension Kit

#### **Standards**

Manufactured under ISO 9001:2015 to standards IEC/AS/NZS 60598.1 IEC/AS/NZS 60598.2.2 IEC/AS/NZS CISPR 15

### **Mounting Methods**













# **PAN PNB CT**



# Commercial Lighting / Backlit Panel Light

## **Specifications**

| Model                     | PNBW230CT (5000K) |
|---------------------------|-------------------|
| Nominal Power (W)         | 30                |
| Input Voltage (V)         | 200-240           |
| Frequency (Hz)            | 50/60             |
| Luminaire Flux (lm)       | 3734              |
| Luminaire Efficacy (lm/W) | 124               |
| CRI (Ra)                  | >80               |
| Power Factor              | >0.90             |
| SDCM                      | <5                |
| CCT (K)                   | 5000              |
| Luminaire Rated Life (hr) | 50000             |
| Operating Temp. (°C)      | -20 to +40        |
| Weight (kg)               | 2.5               |