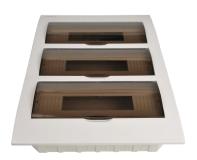

## PRODUCT DATA AND APPLICATION SHEET

PRODUCT NAME Tesla PDBLR Series

**PRODUCT CODE** PDBL8R, PDBL12R, PDBL15R, PDBL18R, PDBL24R, PDBL36R

**DESCRIPTION** Plastic Distribution Board Load Centre Recessed

PDBL12R PDBL24R PDBL36R