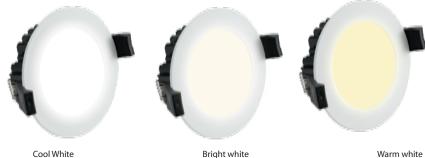

## Product features:

- Switchable between Warm White (3000K), Cool White (4000K) & Daylight (5500K)
- Rated for IC
- Avilable in white and brushed chrome trim
- IP 44 including wet area
- High effiency LED SMD with qulity intergrated driver nsulation
- Long life span of 35,000 hours
- AU Plug with flex

Cool White Bright v 5500K 4000K

Warm white 3000K