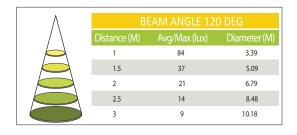

| Product<br>Code | Voltage<br>(V) | Wattage<br>(W) |       | Luminous<br>Flux (Lm) | Beam<br>Angle | CRI | Colour<br>temp    | Dimmable |
|-----------------|----------------|----------------|-------|-----------------------|---------------|-----|-------------------|----------|
| BTD0CC-12W      | 240V AC        | 12W            | >0.85 | 88lm/w-c              | :w 120        | >80 | 5500K 4000K 3000K | Yes      |