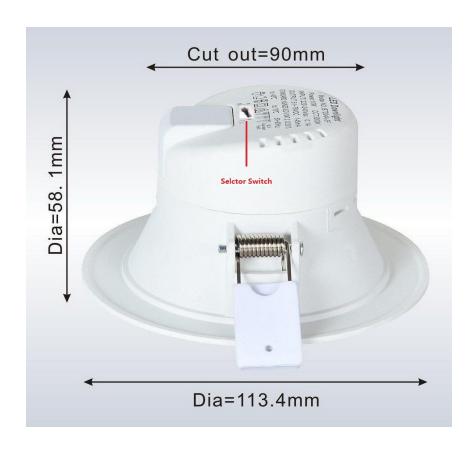

e<br>(V) | Wattage<br>(W) |       | Luminous<br>Flux (Lm) | Beam<br>Angle | CRI | Colour<br>temp    | Dimmable |
|-----------------|----------------|----------------|-------|-----------------------|---------------|-----|-------------------|----------|
| BTD0CC-12W      | 240V AC        | 12W            | >0.85 | 88lm/w-c              | :w 120        | >80 | 5500K 4000K 3000K | Yes      |

<sup>\*</sup>Available in robust aluminium finish and polycarbonate fitting for the budget conscious

## Product features:

- Switchable between Warm White (3000K), Cool White (4000K) & Daylight (5500K)
- Rated for IC
- Avilable in white and brushed chrome trim
- IP 44 including wet area
- High effiency LED SMD with qulity intergrated driver nsulation
- Long life span of 35,000 hours
- AU Plug with flex







Cool White Bright v 5500K 4000K

Warm white 3000K