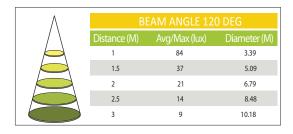

| Product<br>Code | Voltage<br>(V) | Wattage<br>(W) | Power<br>Factor | Luminous<br>Flux (Lm) | Beam<br>Angle | CRI | Colour<br>temp    | Dimmable |
|-----------------|----------------|----------------|-----------------|-----------------------|---------------|-----|-------------------|----------|
| BTD0CC-12W      | 240V AC        | 12W            | >0.85           | 88lm/w-cw 120         |               | >80 | 5500K 4000K 3000K | Yes      |