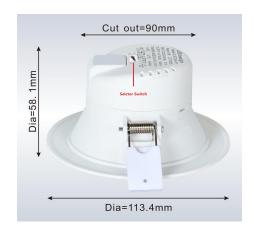

## **COLOR CHANGING LED DOWNLIGHT**

These general purpose LED light fitting are designed with robust polycarbonate fitting. The fitting are suitable for a range of home lighting or commercial applications. The fittings are dimmable to give even further flexibility in lighting control.

## **Product features:**

- Switchable between Warm White (3000K), Cool White (4000K) & Daylight (5500K)
- Polycarbonate front fascia ring with acrylic diffuser
- Fixed head downlight
- Rated for IP44 including wet area
- High efficiency LED SMD with quality integrated driver insulation
- Long life span of 35,000 hours
- AU Plug with flex