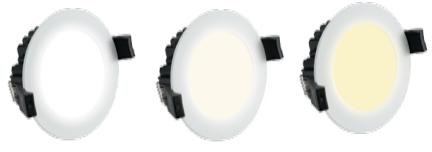

## **Product features:**

- Switchable between Warm White (3000K), Cool White (4000K) & Daylight (5500K)
- Polycarbonate front fascia ring with acrylic diffuser
- Fixed head downlight
- Rated for IP44 including wet area
- High efficiency LED SMD with quality integrated driver insulation
- Long life span of 35,000 hours
- AU Plug with flex

Cool White **5500K** 

Bright white 4000K Warm white 3000K