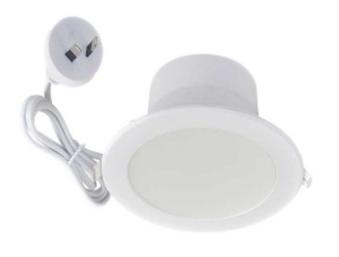

## **Product features:**

- Switchable between Warm White (3000K), Cool White (4000K) & Daylight (5500K)
- Polycarbonate front fascia ring with acrylic diffuser
- Fixed head downlight
- Rated for IP44 including wet area
- High efficiency LED SMD with quality integrated driver insulation
- Long life span of 35,000 hours
- AU Plug with flex