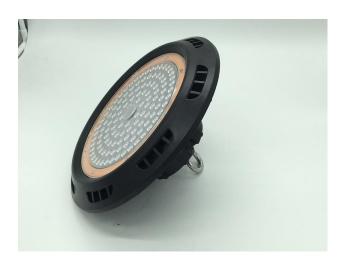

# **BERDIS 150-200W LED HIGHBAY**

## Description

The lighting fitting is a high performance low profile lowbay supplied with quality transformer and chips. Its high performance LEDs and IP44 rating ensure very low maintenance and long life. Ideal for factores, warehouses and farms

### Features

- Low profile
- Light output -2 options:
  - o 150-watt -19,500 Lumens
  - o 200-watt -26,000 Lumens
- IP44 rated
- Colour rendering (CRI): > 80
- Colour temperature: 5500K
- LEDs expected average life: 50,000 hours
- Comes with AU Plug and flex light distribution and glare control
- Fully gasketed lens fixed to the body minimising the ingress of dust, moisture and insects
- Diffuser secured with stainless steel screws and wire lanyard
- Easy to install
- Reduced maintenance costs