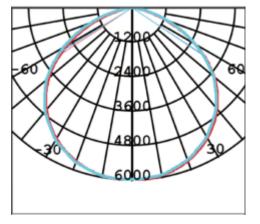

# **BERDIS 150-200W LED HIGHBAY**





### PHOTOMETRIC DIAGRAM



## Description

The lighting fitting is a high performance low profile lowbay supplied with quality transformer and chips. Its high performance LEDs and IP44 rating ensure very low maintenance and long life. Ideal for factores, warehouses and farms

#### Ideal for:

- Service station canopies
- Car parks
- Retail areas
- Farms
- Manufacturing facilities
- Warehouses & storage

### Features

- Low profile
- Light output -2 options:
  - o 150-watt -19,500 Lumens
  - o 200-watt -26,000 Lumens
- IP44 rated
- Colour rendering (CRI): > 80
- Colour temperature: 5500K
- LEDs expected average life: 50,000 hours
- Comes with AU Plug and flex light distribution and glare control
- Fully gasketed lens fixed to the body minimising the ingress of dust, moisture and insects
- Diffuser secured with stai