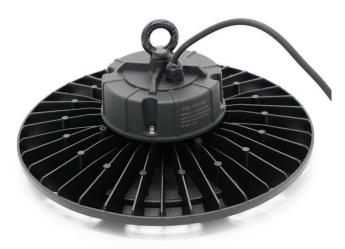

# **BERDIS 150-200W LED HIGHBAY**

## Description

The lighting fitting is a high performance low profile lowbay supplied with quality transformer and chips. Its high performance LEDs and IP44 rating ensure very low maintenance and long life. Ideal for factores, warehouses and farms

### Features

- Low profile
- Light output -2 options:
  - o 150-watt -19,500 Lumens
  - o 200-watt -26,000 Lumens
- IP44 rated
- Colour rendering (CRI): > 80
- Colour temperature: 5500K
- LEDs expected average life: 50,000 hours
- Comes with AU Plug and flex light distribution and glare control
- Fully gasketed lens fixed to the body minimising the ingress of dust, moisture and insects
- Diffuser secured with stainless steel screws and wire lanyard
- Easy to install
- Reduced maintenance costs

### Product details:

| Supply Voltage         | 240-265V                   |
|------------------------|----------------------------|
| Supply Frequency       | 50-60Hz                    |
| Cable                  | 1.2M Flex&Plug             |
| Body                   | Aluminium                  |
| Diffuser               | PC                         |
| Driver                 | Fixed Remote               |
|                        |                            |
| Weight                 | G.W : 5.1kgs               |
| Weight                 | G.W : 5.1kgs<br>N.W : 4kgs |
| Weight<br>Ambient Temp |                            |