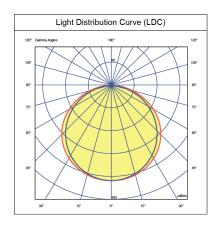

ted Life (hr) | 50000             |
| Operating Temp. (°C)      | -20 to +40        |
| Weight (kg)               | 2.5               |
| IP Rating                 | 40                |

# **Packaging Details**

| Model                           | PNBW450CT<br>(5000K) |
|---------------------------------|----------------------|
| Product Carton Qty per box (pc) | 1                    |
| Product Carton Dimension (mm)   | 1199 x 52 x 628      |
| Product Carton Weight (kg)      | 4.66                 |
| Master Carton Qty per box (pc)  | 4                    |
| Master Carton Dimension (mm)    | 1208 x 223 x 647     |
| Master Carton Weight (kg)       | 18.64                |

# **PAN PNB CT**



### **Commercial Lighting / Backlit Panel Light**

### **Lighting Data**

#### **Dimensions**