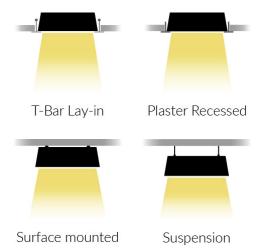

### **Options**

Surface Mount Kit Plaster Frame Kit Suspension Kit

### **Mounting Methods**