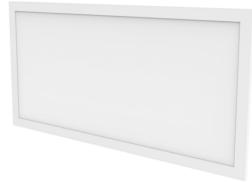

# **PAN PNB CT**

### **Commercial Lighting / Backlit Panel Light**

### PNBW450CT (5000K)

#### **Features**

Switchable colour temperature
Uniform light effect
Integrated steel plate design provides excellent thermal management
Concise design offers high performance
Remote driver
Various mounting methods
Available in dimming version

### **Applications**

Offices / meeting rooms Schools Hospitals Laboratory / Dust-free workshop

### **Options**

Surface Mount Kit Plaster Frame Kit Suspension Kit

#### **Standards**

Manufactured under ISO 9001:2015 to standards IEC/AS/NZS 60598.1 IEC/AS/NZS 60598.2.2 IEC/AS/NZS CISPR 15

### **Mounting Methods**















# **PAN PNB CT**



# Commercial Lighting / Backlit Panel Light

## **Specifications**

| Model                     | PNBW450CT (5000K) |
|---------------------------|-------------------|
| Nominal Power (W)         | 50                |
| Input Voltage (V)         | 200-240           |
| Frequency (Hz)            | 50/60             |
| Luminaire Flux (lm)       | 6127              |
| Luminaire Efficacy (lm/W) | 124               |
| CRI (Ra)                  | >80               |
| Power Factor              | >0.90             |
| SDCM                      | <5                |
| CCT (K)                   | 5000              |
| Luminaire Rated Life (hr) | 50000             |
| Operating Temp. (°C)      | -20 to +40        |
| Weight (kg)               | 2.5               |
|