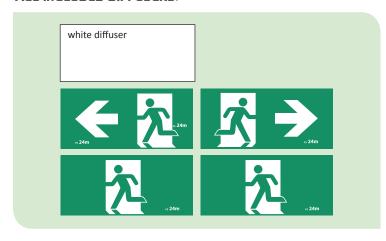

# ELCOP LED EXIT LIGHT







# COMPLETE WITH ALL RUNNING MAN DIFFUSERS



## **ONE SIZE FITS ALL**

Stunning Modern Design with excellent light output. Wall & ceiling mount retro cover plates are provided with every fitting to cover any evidence left behind when replacing any existing exit lights.

## **RETRO COVER PLATE DIMENSIONS:**



#### **ALL INCLUDED DIFFUSERS:**





#### **FEATURES:**

- 4W LED Exit light
- Complete with all diffusers
- Wall and ceiling mountable
- Lightweight robust design
- Quick & easy to install and maintain
- 2 year warranty
- Fully approved to AS2293.0
- Ratings: D0=E4;C90=D2

| Part   | Description              | Box | Carton | Fitting | Box    |
|--------|--------------------------|-----|--------|---------|--------|
| number |                          | Qty | Qty    | weight  | weight |
|        | Emergency Exit<br>LED 4W | 1   | 10     | 0.75kg  | 1.4kg  |