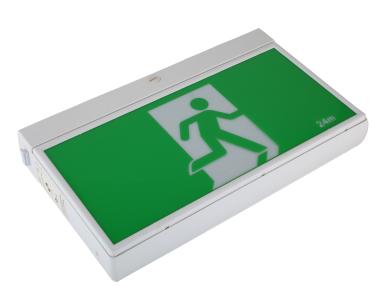

# ELCOP LED EXIT LIGHT

## **ONE SIZE FITS ALL**

Stunning Modern Design with excellent light output. Wall & ceiling mount retro cover plates are provided with every fitting to cover any evidence left behind when replacing any existing exit lights.