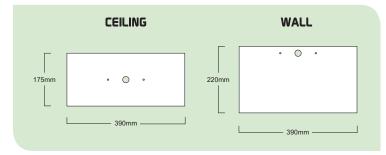

# ELCOP LED EXIT LIGHT







# COMPLETE WITH ALL RUNNING MAN DIFFUSERS



## **ONE SIZE FITS ALL**

Stunning Modern Design with excellent light output. Wall & ceiling mount retro cover plates are provided with every fitting to cover any evidence left behind when replacing any existing exit lights.

## **RETRO COVER PLATE DIMENSIONS:**



#### **ALL INCLUDED DIFFUSERS:**





#### **FEATURES:**

- 4W LED Exit light
- Complete with all diffusers
- Wall and ceiling mountable
- Lightweight robust design
- Quick & easy to install and maintain
- 2 year warranty
- Fully approved to AS2293.0
- Ratings: D0=E4;C90=D2

| Part   | Description              | Box | Carton | Fitting | Box    |
|--------|--------------------------|-----|--------|---------|--------|
| number |                          | Qty | Qty    | weight  | weight |
|        | Emergency Exit<br>LED 4W | 1   | 10     | 0.75kg  | 1.4kg  |