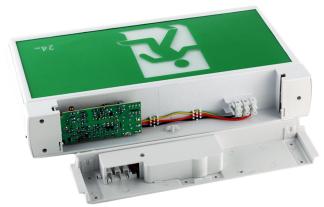

#### **FEATURES:**

- 4W LED Exit light
- Complete with all diffusers
- Wall and ceiling mountable
- Lightweight robust design
- Quick & easy to install and maintain
- 2 year warranty
- Fully approved to AS2293.0
- Ratings: D0=E4;C90=D2