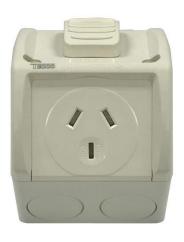

## PRODUCT DATA AND APPLICATION SHEET

PRODUCT NAME Weatherproof Socket Outlet

**PRODUCT CODE** WPGPO1/E, WPGPO2/E

**DESCRIPTION** Weather Protected Socket Outlet Surface Mounted 10 Amp in Single & Double - ECCO

## **FEATURES**

- Surface mounted weather protected switch (IP53)
- Single and double socket outlet 250V 10Amp
- Each switch supplied with surface mounting box
- Single socket outlet mounting base comes with standard 25mm screwed conduit top and bottom entry, 20mm side entries.
- Double socket outlet mounting base comes with standard 1 x 20mm side entry, 2 x 20mm front entry, 2 x 25mm conduit side entries and 25mm conduit cut out on base.
- Parts including are conduit plug and screw caps.
  Screw cap must be fitted to ensure IP Rating
- All outer molding is impact resistant