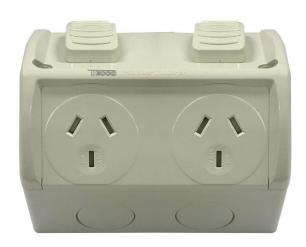

## PRODUCT DATA AND APPLICATION SHEET

PRODUCT NAME Weatherproof Socket Outlet

**PRODUCT CODE** WPGPO1/E, WPGPO2/E

**DESCRIPTION** Weather Protected Socket Outlet Surface Mounted 10 Amp in Single & Double - ECCO

## **FEATURES**

- Surface mounted weather protected switch (IP53)
- Single and double socket outlet 250V 10Amp
- Each switch supplied with surface mounting box
- Single socket outlet mounting base comes with standard 25mm screwed conduit top and bottom entry, 20mm side entries.
- Double socket outlet mounting base comes with standard 1 x 20mm side entry, 2 x 20mm front entry, 2 x 25mm conduit side entries and 25mm conduit cut out on base.
- Parts including are conduit plug and screw caps.
  Screw cap must be fitted to ensure IP Rating
- All outer molding is impact resistant