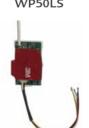

## **Transceiver Options**

## **Transceiver Features**

- > WP50L9 Independent output; ready to work with any panels
- > WP50LS Data Output
  - Ready for proprietary interfacing
  - Small (22x33), compact and self adhesive can be fitted into any alarm panel box