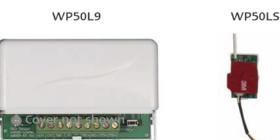

## **Transceiver Options**

## **Transceiver Features**

- > WP50L9 Independent output; ready to work with any panels
- > WP50LS Data Output
  - Ready for proprietary interfacing
  - Small (22x33), compact and self adhesive can be fitted into any alarm panel box