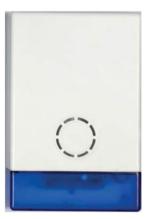

## Features

- > Innovative patented design for high level security, performance and convenience
- > Can be easily connected to any alarm panel
- > Full supervision: tamper, low battery and RF interruption
- > Long RF range: 200 metres (open air)
- > IP55 twin layer plastic casing for enhanced weather protection
- > Siren casing and strobe lens made from robust UV treated polycarbonate
- > Easy programming/enrolling with dual function tamper switch design
- > Easily distinguishable alarm tones (intruder/fire)
- > Long battery life: up to 5 years with typical use