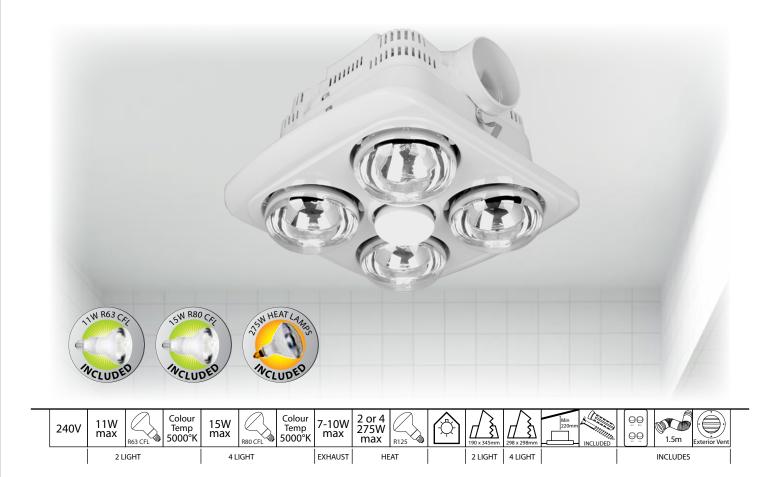

## ELCOP 3-IN-1 BATHROOM MATES

2 Light 3-in-1 Bathroom Mates designed to suit small to medium bathrooms with a maximum ceiling height of 2.4m.
4 Light 3-in-1 Bathroom Mate designed to suit medium to large bathrooms with a maximum ceiling height of 2.7m.
Both feature an energy saver reflector compact fluorescent globe, 2 or 4 275W infra-red heat globes and an exhaust fan.
This unit is fitted with a thermostat switch that will automatically turn on if the internal temperature exceeds 80°C.

3 Year Replacement Warranty.

Includes 3 or 4 gang wall switch, 1.5m ducting and exterior vent.

|          | EXHAUST          |                       |        |       |       | HEAT                      |                           | LIGHT                 |
|----------|------------------|-----------------------|--------|-------|-------|---------------------------|---------------------------|-----------------------|
| Model    | Fan Size<br>(mm) | Current<br>Rating (A) | m³/min | m³/hr | L/sec | 2 x Current<br>Rating (A) | 4 x Current<br>Rating (A) | Current<br>Rating (A) |
| ELCY307A | 100              | 0.029                 | ≤4.0   | ≤240  | ≤67   | 2.292                     | #NA                       | 0.046                 |
| ELC90IXL | 100              | 0.042                 | ≤4.0   | ≤240  | ≤67   | 2.292                     | 4.583                     | 0.063                 |