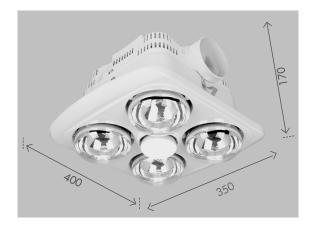

## ELCOP 3-IN-1 BATHROOM MATES

2 Light 3-in-1 Bathroom Mates designed to suit small to medium bathrooms with a maximum ceiling height of 2.4m.
4 Light 3-in-1 Bathroom Mate designed to suit medium to large bathrooms with a maximum ceiling height of 2.7m.
Both feature an energy saver reflector compact fluorescent globe, 2 or 4 275W infra-red heat globes and an exhaust fan.
This unit is fitted with a thermostat switch that will automatically turn on if the internal temperature exceeds 80°C.

3 Year Replacement Warranty.

Includes 3 or 4 gang wall switch, 1.5m ducting and exterior vent.

|          | EXHAUST          |                       |        |       |       | HEAT                      |                           | LIGHT                 |
|----------|------------------|-----------------------|--------|-------|-------|---------------------------|---------------------------|-----------------------|
| Model    | Fan Size<br>(mm) | Current<br>Rating (A) | m³/min | m³/hr | L/sec | 2 x Current<br>Rating (A) | 4 x Current<br>Rating (A) | Current<br>Rating (A) |
| ELCY307A | 100              | 0.029                 | ≤4.0   | ≤240  | ≤67   | 2.292                     | #NA                       | 0.046                 |
| ELC90IXL | 100              | 0.042                 | ≤4.0   | ≤240  | ≤67   | 2.292                     | 4.583                     | 0.063                 |