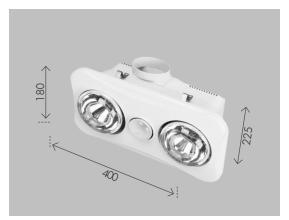

## ELCOP 3-IN-1 BATHROOM MATES

2 Light 3-in-1 Bathroom Mates designed to suit small to medium bathrooms with a maximum ceiling height of 2.4m.
4 Light 3-in-1 Bathroom Mate designed to suit medium to large bathrooms with a maximum ceiling height of 2.7m.
Both feature an energy saver reflector compact fluorescent globe, 2 or 4 275W infra-red heat globes and an exhaust fan.
This unit is fitted with a thermostat switch that will automatically turn on if the internal temperature exceeds 80°C.

3 Year Replacement Warranty.

Includes 3 or 4 gang wall switch, 1.5m ducting and exterior vent.

|          | EXHAUST          |                       |        |       |       | HEAT                      |                           | LIGHT                 |
|----------|------------------|-----------------------|--------|-------|-------|---------------------------|---------------------------|-----------------------|
| Model    | Fan Size<br>(mm) | Current<br>Rating (A) | m³/min | m³/hr | L/sec | 2 x Current<br>Rating (A) | 4 x Current<br>Rating (A) | Current<br>Rating (A) |
| ELCY307A | 100              | 0.029                 | ≤4.0   | ≤240  | ≤67   | 2.292                     | #NA                       | 0.046                 |
| ELC90IXL | 100              | 0.042                 | ≤4.0   | ≤240  | ≤67   | 2.292                     | 4.583                     | 0.063                 |