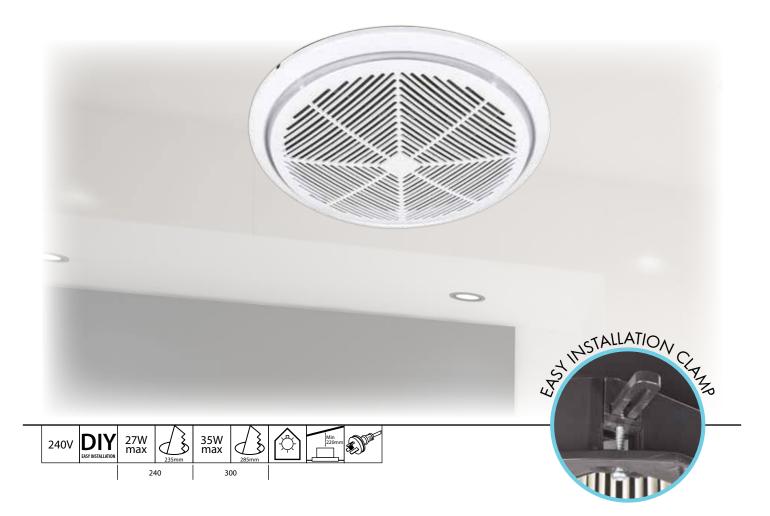

## ROUND EXHAUST FAN

Round design exhaust fan with removable cover along with a whisper quiet 27 or 35W ball bearing motor. Features easy installation clamps to secure fan into place, and draft stopper to prevent unwanted airflow coming back through the exhaust fan. Requires a switched surface socket for DIY installation. 3-Year Replacement Warranty.