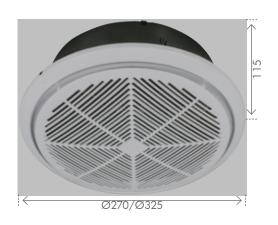

## ROUND EXHAUST FAN

Round design exhaust fan with removable cover along with a whisper quiet 27 or 35W ball bearing motor. Features easy installation clamps to secure fan into place, and draft stopper to prevent unwanted airflow coming back through the exhaust fan. Requires a switched surface socket for DIY installation. 3-Year Replacement Warranty.

|            | EXHAUST          |                       |               |        |       |       |
|------------|------------------|-----------------------|---------------|--------|-------|-------|
| Model      | Fan Size<br>(mm) | Current<br>Rating (A) | Noise<br>(dB) | m³/min | m³/hr | L/sec |
| Whisper240 | 200              | 0.113                 | ≤50           | ≤8.3   | ≤500  | ≤139  |
| Whisper300 | 255              | 0.146                 | ≤52           | ≤12.5  | ≤750  | ≤208  |