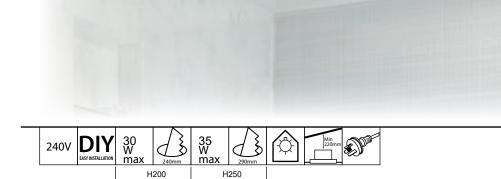

## ELCOP SQUARE EXHAUST FAN

Square design exhaust fan with removable cover with a long life whisper quiet 30W or 35W ball bearing motor. Features easy installation clamps to secure fan into place, a 100mm or 150mm side exhaust duct to prevent ceiling objects falling through and side damper.

Requires a switched surface socket for DIY installation. Available with a white face plate. 12 Month Replacement Warranty.

|        | EXHAUST          |                       |               |        |       |       |
|--------|------------------|-----------------------|---------------|--------|-------|-------|
| Model  | Fan Size<br>(mm) | Current<br>Rating (A) | Noise<br>(dB) | m³/min | m³/hr | L/sec |
| H200-9 | 124              | 0.113                 | ≤45           | ≤4.5   | ≤270  | ≤75   |
| H250-9 | 140              | 0.146                 | ≤45           | ≤5.3   | ≤320  | ≤89   |