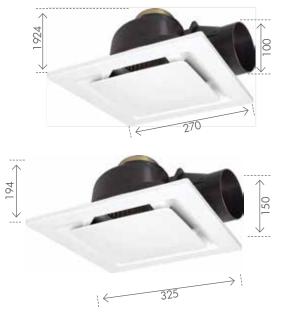

## ELCOP SQUARE EXHAUST FAN

Square design exhaust fan with removable cover with a long life whisper quiet 30W or 35W ball bearing motor. Features easy installation clamps to secure fan into place, a 100mm or 150mm side exhaust duct to prevent ceiling objects falling through and side damper.

Requires a switched surface socket for DIY installation. Available with a white face plate. 12 Month Replacement Warranty.

|        | EXHAUST          |                       |               |        |       |       |
|--------|------------------|-----------------------|---------------|--------|-------|-------|
| Model  | Fan Size<br>(mm) | Current<br>Rating (A) | Noise<br>(dB) | m³/min | m³/hr | L/sec |
| H200-9 | 124              | 0.113                 | ≤45           | ≤4.5   | ≤270  | ≤75   |
| H250-9 | 140              | 0.146                 | ≤45           | ≤5.3   | ≤320  | ≤89   |