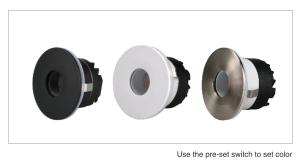

## **Product Features**

- Made of die-casting.
- Powder coating finish from AkzoNobel.
- Interchangeble faceplate with magnetic deisgn.
- 3-CCT changeable.
- Compatible with leading and trailing edge phase
- cut dimmers.
- 3-year guarantee.

## **Technical Specification**

| Model          | 3A-DL51TC                                           |
|----------------|-----------------------------------------------------|
| Watts          | 5W                                                  |
| Input Voltage  | AC200-240V                                          |
| Power Factor   | 0.85                                                |
| Colour Temp.   | 3000K-4000K-5000K                                   |
| CRI            | 90+                                                 |
| Lumens Output  | 139-213lm                                           |
| Size (L* D*H)  | Ø55mm*H40.6mm(Round)<br>L55mm*D55mm*H40.6mm(Square) |
| IP Grade       | IP54                                                |
| Housing Colour | black/white/Satin Chrome                            |
| Beam Angle     | 36°                                                 |
| Cut out        | Φ45mm                                               |
| Material       | Die-cast Aluminium with RA.90004                    |