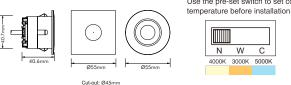

## **Technical Specification**

| Model          | 3A-DL51TC                                           |
|----------------|-----------------------------------------------------|
| Watts          | 5W                                                  |
| Input Voltage  | AC200-240V                                          |
| Power Factor   | 0.85                                                |
| Colour Temp.   | 3000K-4000K-5000K                                   |
| CRI            | 90+                                                 |
| Lumens Output  | 139-213lm                                           |
| Size (L* D*H)  | Ø55mm*H40.6mm(Round)<br>L55mm*D55mm*H40.6mm(Square) |
| IP Grade       | IP54                                                |
| Housing Colour | black/white/Satin Chrome                            |
| Beam Angle     | 36°                                                 |
| Cut out        | Φ45mm                                               |
| Material       | Die-cast Aluminium with RA.90004                    |