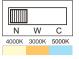

## **Technical Specification**

| Model          | 3A-DL51TC                                           |
|----------------|-----------------------------------------------------|
| Watts          | 5W                                                  |
| Input Voltage  | AC200-240V                                          |
| Power Factor   | 0.85                                                |
| Colour Temp.   | 3000K-4000K-5000K                                   |
| CRI            | 90+                                                 |
| Lumens Output  | 139-213lm                                           |
| Size (L* D*H)  | Ø55mm*H40.6mm(Round)<br>L55mm*D55mm*H40.6mm(Square) |
| IP Grade       | IP54                                                |
| Housing Colour | black/white/Satin Chrome                            |
| Beam Angle     | 36°                                                 |
| Cut out        | Φ45mm                                               |
| Material       | Die-cast Aluminium with RA.90004                    |