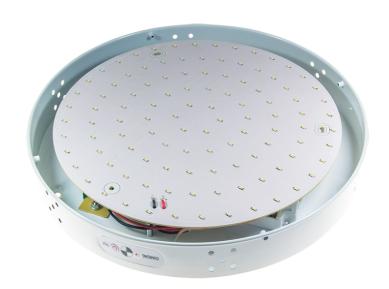

## HUGE ENERGY SAVINGS WHEN COMPARED TO A STANDARD T8 CIRCULAR FLUORESCENT LAMPS

Very bright 108 LED array

### Led Oyster Emergency Light.

- 108 LED panel light, no need to replace any tubes
- White colorbond housing is supplied complete with an elegant one piece acrylic diffuser
- D32 classification
- Test button
- Can be surface mounted on a wall or ceiling
- Low on-going maintenance
- Low running cost and long life
- Ni-Cad 28.8V 800mAh battery
- Large terminal block for easy termination
- Dimension D x H: 370 x 115mm