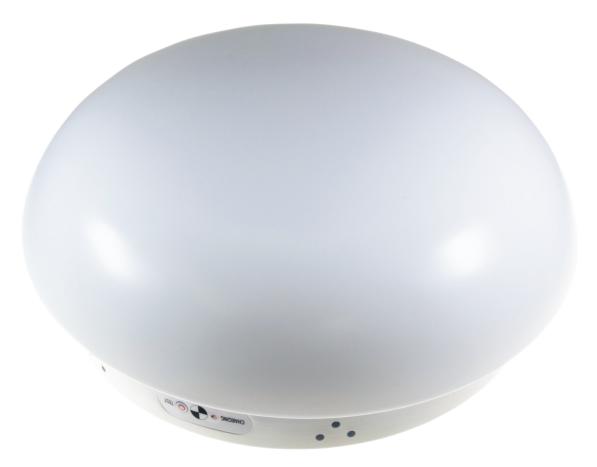

# ELCOP LED EMERGENCY OYSTER LIGHT

### Led Oyster Emergency Light.

- 108 LED panel light, no need to replace any tubes
- White colorbond housing is supplied complete with an elegant one piece acrylic diffuser
- D32 classification
- Test button
- Can be surface mounted on a wall or ceiling
- Low on-going maintenance
- Low running cost and long life
- Ni-Cad 28.8V 800mAh battery
- Large terminal block for easy termination
- Dimension D x H: 370 x 115mm