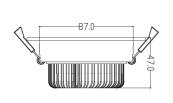

## **Technical Specification**

| Model          | DL8695-TC           |
|----------------|---------------------|
| Watts          | 15W                 |
| Input Voltage  | AC 240V 50/60Hz     |
| LED Chip       | SMD LED             |
| Colour Temp.   | 3000K /4000K/6000K  |
| Lumens Output  | 1000lm              |
| CRI            | Ra>80               |
| Beam Angle     | 120°                |
| Size           | D110 * H47mm        |
| Cutout         | D90mm               |
| IP Grade       | IP 20               |
| Dimmable       | Yes (Triac Dimming) |
| Dimming Range  | 3~100%              |
| Housing Colour | White / Chrome      |
|                |                     |