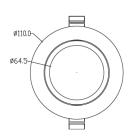

## **Technical Specification**

| Model          | DL8695-TC           |
|----------------|---------------------|
| Watts          | 15W                 |
| Input Voltage  | AC 240V 50/60Hz     |
| LED Chip       | SMD LED             |
| Colour Temp.   | 3000K /4000K/6000K  |
| Lumens Output  | 1000lm              |
| CRI            | Ra>80               |
| Beam Angle     | 120°                |
| Size           | D110 * H47mm        |
| Cutout         | D90mm               |
| IP Grade       | IP 20               |
| Dimmable       | Yes (Triac Dimming) |
| Dimming Range  | 3~100%              |
| Housing Colour | White / Chrome      |
|                |                     |