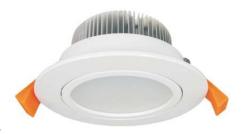

## 15W GIMBAL DOWNLIGHT (DL8695)TC

## **Product Features**

- C-Bus compatible
- Gimbal adjustable fitting
- Commercial grade quality and design
- Made with LM-80 certified SMD LED chips
- Long life-span with low power consumption
- Incl. separate driver and Australian standard plug