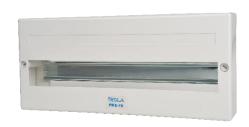

## PRODUCT DATA AND APPLICATION SHEET

Product Name Circuit Breaker Cover

Product Code PME1, PME2, PME3, PME4, PME6, PME8, PME12, PME18

**Description** IP30 PME range has the Electrical Contractor in mind to

Include time saving clip rail & RCD models with generous wiring room and also extensive choice of mounting positions.

All covers are constructed of durable fully insulated plastic.

## **Features**

- Suitable for DIN mounted accessories in or adjacent to switchboards
- Contains Neutral or Earth Link
- Easy mounting and cover removal
- Suitable for MCB's, RCBO's, RDC Timers, Contactors etc