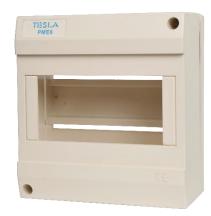

## PRODUCT DATA AND APPLICATION SHEET

Product Name Circuit Breaker Cover

Product Code PME1, PME2, PME3, PME4, PME6, PME8, PME12, PME18

**Description** IP30 PME range has the Electrical Contractor in mind to

Include time saving clip rail & RCD models with generous wiring room and also extensive choice of mounting positions.

All covers are constructed of durable fully insulated plastic.

## **Features**

- Suitable for DIN mounted accessories in or adjacent to switchboards
- Contains Neutral or Earth Link
- Easy mounting and cover removal
- Suitable for MCB's, RCBO's, RDC Timers, Contactors etc