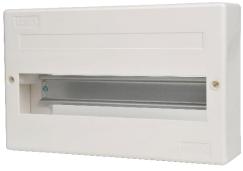

## PRODUCT DATA AND APPLICATION SHEET

Product Name Circuit Breaker Cover

Product Code PME1, PME2, PME3, PME4, PME6, PME8, PME12, PME18

**Description** IP30 PME range has the Electrical Contractor in mind to

## **Features**

- Suitable for DIN mounted accessories in or adjacent to switchboards
- Contains Neutral or Earth Link
- Easy mounting and cover removal
- Suitable for MCB's, RCBO's, RDC Timers, Contactors etc