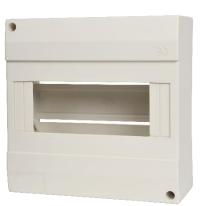

## PRODUCT DATA AND APPLICATION SHEET

Product Name Circuit Breaker Cover

Product Code PME1, PME2, PME3, PME4, PME6, PME8, PME12, PME18

**Description** IP30 PME range has the Electrical Contractor in mind to

Include time saving clip rail & RCD models with generous wiring room and also extensive choice of mounting positions.

All covers are constructed of durable fully insulated plastic.

## **Features**

- Suitable for DIN mounted accessories in or adjacent to switchboards
- Contains Neutral or Earth Link
- Easy mounting and cover removal
- Suitable for MCB's, RCBO's, RDC Timers, Contactors etc