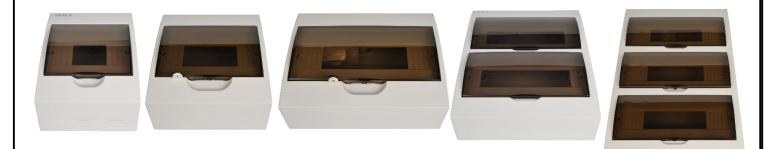

## **PRODUCT DATA AND APPLICATION SHEET**

PRODUCT NAME

Plastic Distribution Board Load Centre PDBL Series

DESCRIPTION

Plastic Distribution Board Load Centre Surface Mount.

## **PRODUCT CODE**

|      | 4       | 6       | 12      | 15      | 18      | 24      | 36      |            |
|------|---------|---------|---------|---------|---------|---------|---------|------------|
| PDBL | surface | 45 Surface |
| W cm | 11.1    | 14.8    | 25.5    | 31.1    | 36.3    | 27.0    | 47.0    | 30.0       |
| H cm | 20.0    | 20.0    | 20.0    | 20.0    | 22.0    | 32.5    | 32.5    | 47.5       |
| D cm | 9.0     | 9.0     | 9.0     | 9.0     | 10.0    | 10.0    | 10.5    | 10.5       |

## FEATURES

- Transparent cover in white enclosures
- Includes links
- Generous wiring room
- Busbar supplied for quick and versatile connection to line side of circuit breakers
- Comprehensive range of legend stickers
- Generous earth and split neutral bars provided with ease of wiring.
  Large size terminals included for termination of cables up to 35mm<sup>2</sup>