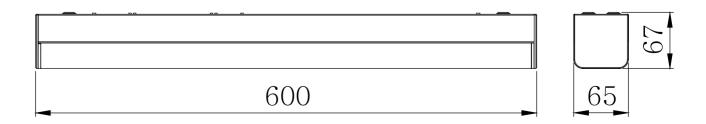

| Model          | Led/bt 20w Tc           |
|----------------|-------------------------|
| Finished Color | White                   |
| Lumen          | 1700lm/1900lm/1830lm    |
| Power          | 20W                     |
| Beam Angle     | 100°                    |
| Ra             | 80                      |
| Tri-CCT        | 3000K&4000&5700K        |
| Input Voltage  | AC220-240V 50/60Hz      |
| IP Rate        | IP20                    |
| Dimension      | 600×65×67mm             |
| Packaging      | 636×100×100mm           |
| Carton Size    | 650×515×225mm 10pcs/CTN |