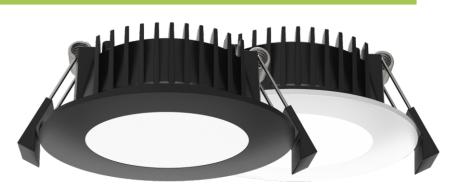

## RECESSED LED DOWNLIGHT

## **Product Features**

- · IP54 Rating.
- · Flicker-free driver.
- · Adopt anti-glare diffuser.
- CRI>80 for a more real lighting effect.
- For home, office, store, super market, cafes, exhibition, halls, museum hotel, restaurant etc.

## **Technical Specification**

| Model          | DL1560-WH5C10S01              | DL1560-BK5C10S01 | DL1560-SC5C10S01 |
|----------------|-------------------------------|------------------|------------------|
| Watts          | 13W                           |                  |                  |
| Input Voltage  | AC220-240V 50/60HZ            |                  |                  |
| Colour Temp    | 3000K&3500K&4000K&5000K&5700K |                  |                  |
| Lumens Output  | 888lm                         |                  |                  |
| CRI            | Ra>80                         |                  |                  |
| Size           | Ø110x50 mm                    |                  |                  |
| Cut-out        | Ø90-95 mm                     |                  |                  |
| IP Grade       | IP54                          |                  |                  |
| Beam Angle (°) | 100°                          |                  |                  |
| Light Source   | SMD                           |                  |                  |
| Dimmable       | Triac Dimmable                |                  |                  |
| Housing Colour | Black,White                   |                  |                  |