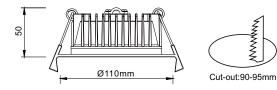

## **Technical Specification**

| Model          | DL1560-WH5C10S01              | DL1560-BK5C10S01 | DL1560-SC5C10S01 |
|----------------|-------------------------------|------------------|------------------|
| Watts          | 13W                           |                  |                  |
| Input Voltage  | AC220-240V 50/60HZ            |                  |                  |
| Colour Temp    | 3000K&3500K&4000K&5000K&5700K |                  |                  |
| Lumens Output  | 888lm                         |                  |                  |
| CRI            | Ra>80                         |                  |                  |
| Size           | Ø110x50 mm                    |                  |                  |
| Cut-out        | Ø90-95 mm                     |                  |                  |
| IP Grade       | IP54                          |                  |                  |
| Beam Angle (°) | 100°                          |                  |                  |
| Light Source   | SMD                           |                  |                  |
| Dimmable       | Triac Dimmable                |                  |                  |
| Housing Colour | Black,White                   |                  |                  |