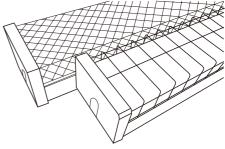

# LED Diffuser Batten(SP220PS)

### **APPLICATION**

During Normal operating conditions, the LED Batten should be connected to 220-240V Power. When Mains Power Supply is available, AC provides power and will light up this fixture.

Widely use in Car Parks, Offices, Corridor, Basements, Supermarket, Shopping Centres etc

### **TECHNICAL DATA**

1. Input voltage: 220-240V, 50Hz 2. AC Power consumption: 2 x 18w

3. Working temperature: 0° to 40° 4. Mounting: Ceiling Mour

4. Mounting: Ceiling Mount / Wall Mount

5. Material: Metal+Plastic

6.Size: 626(1226)\*123\*92mm

Series product appearance unified. The functions of each MODEL is similar. Please refer to the following table.



## **SAFETY**

This is a mains powered product. Before Installation or maintenance, please make sure power supply is isolated. If any cable of this luminaire is damaged, it should be only be replaced by a licensed electrician or equivalent qualified person to avoid any safety hazards. This luminaire is intended only for mounting in locations where the plug and sockets are protected from unauthorised disconnections.

NOTE: THE BATTENS ARE NOT SUITABLE FOR DIMMING.

# **PRECAUTIONS**

This product must be only installed by a Licensed Electrician. Please make sure the mains power supply is isolated before commencing installation. Check the unit labels for correct supply voltage and frequency.

# INSTALLATION INSTRUCTIONS