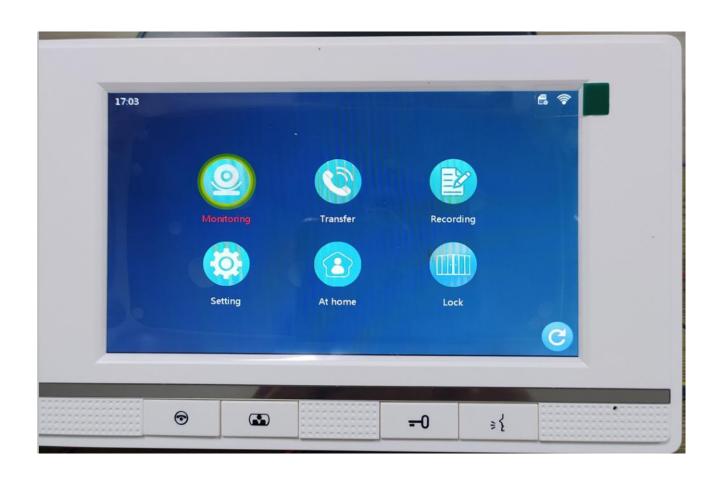

## standby interface Touch Screen shortcut button

date and time display call record and motion detection display

# 6 ICON display for OSD manual lead

monitor, call transfer, recording, setting, athome mode, lock

the wifi connection and memory card display