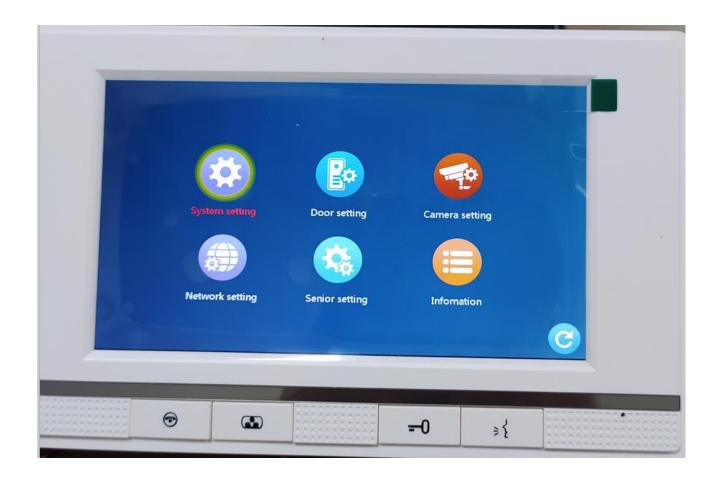

# Setting ICON has 6 settings

System setting, door setting, camera setting, network setting, senior setting, information