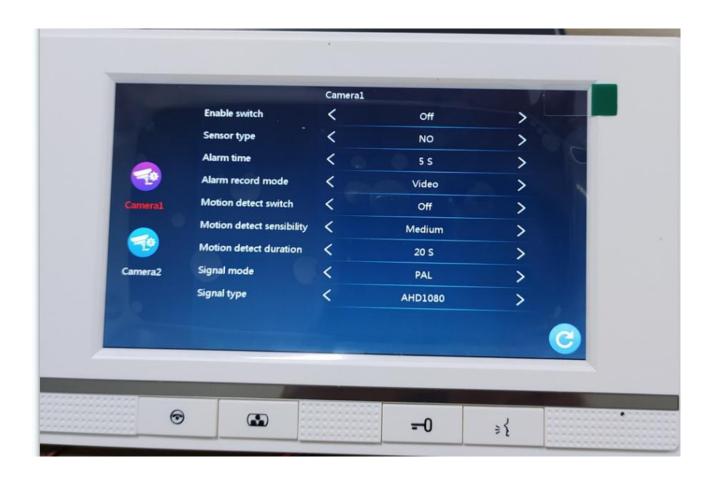

anual lead

monitor, call transfer, recording, setting, athome mode, lock

the wifi connection and memory card display



# Monitor for door and camera





snap picture, video record, unlock, talk, close, zoom up/down, brightness, volume, chrome adjust



### call transfer

it can tranfer another 5 indoor monitors



# Recording ICON has 4 records

call record, message record, motion detection record, alarm information



#### call record



message leave record.



#### Motion detect record



## alarm record



# Setting ICON has 6 settings

System setting, door setting, camera setting, network setting, senior setting, information



# monitor setting

there are 6 laugnages for selection, English, RussiaN, Deutsch, spainish, French, Chinese



# door camera setting



# camera setting



# Network setting for EZ Mode to connect the internet



# Senior Setting



## Information



at-home mode, Dormant/No-Disturb Mode, Not-at-home/away Mode

Unlock







# Tuya APP Display

video intercom, snap picture, video record, 2 unlocks,