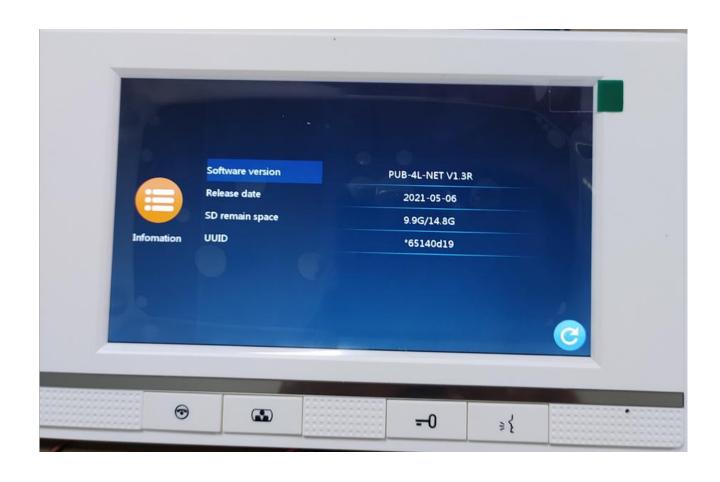

## Information

at-home mode, Dormant/No-Disturb Mode, Not-at-home/away Mode

Unlock