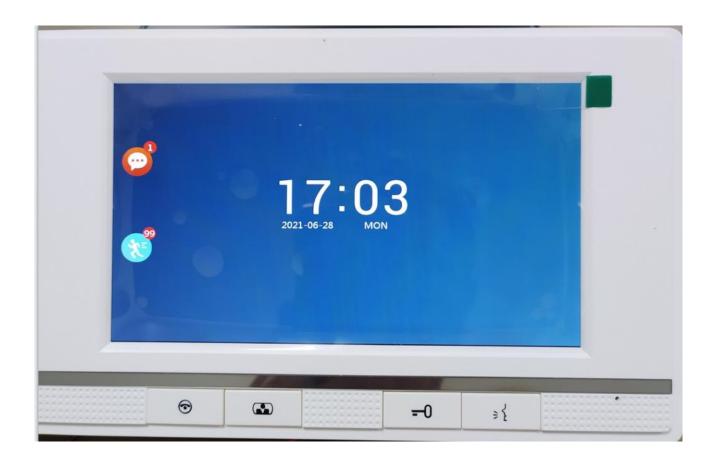

## standby interface Touch Screen shortcut button

date and time display call record and motion detection display

# 6 ICON display for OSD manual lead

monitor, call transfer, recording, setting, athome mode, lock

the wifi connection and memory card display