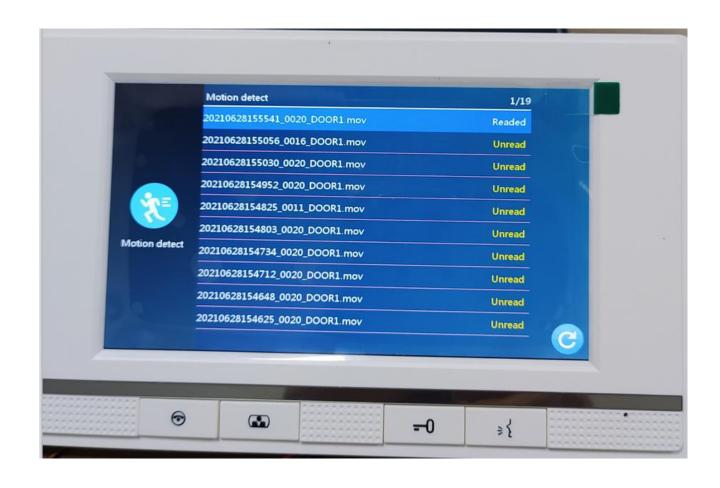

# Recording ICON has 4 records

call record, message record, motion detection record, alarm information

#### Motion detect record