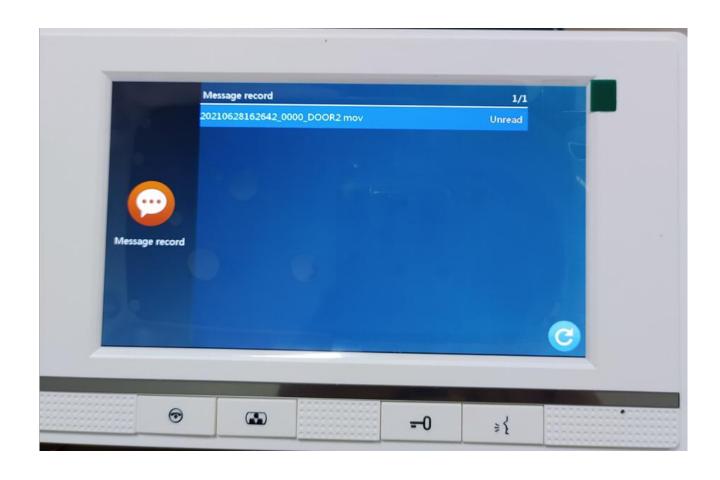

ectronic and magnetic lock, simple operation







#### WIFI TUYA INTERCOM SYSTEM VIDEO DOOR PHONE



The system supports 2 outdoor staitons, 6 indoor monitor and share with 5 mobiles.

## standby interface Touch Screen shortcut button

date and time display call record and motion detection display



# 6 ICON display for OSD manual lead

monitor, call transfer, recording, setting, athome mode, lock

the wifi connection and memory card display



# Monitor for door and camera





snap picture, video record, unlock, talk, close, zoom up/down, brightness, volume, chrome adjust



### call transfer

it can tranfer another 5 indoor monitors



# Recording ICON has 4 records

call record, message record, motion detection record, alarm information



#### call record



message leave record.



#### Motion detect record



## alarm record



# Setting ICON has 6 settings

System setting, door setting, camera setting, network setting, senior setting, information



# monitor setting

there are 6 laugnages for selection, English, RussiaN, Deutsch, spainish, French, Chinese



# door camera setting



# camera setting



# Network setting for EZ Mode to connect the internet



# Senior Setting



## Information



at-home mode, Dormant/No-Disturb Mode, Not-at-home/away Mode

Unlock







# Tuya APP Display

video intercom, snap picture, video record, 2 unlocks,