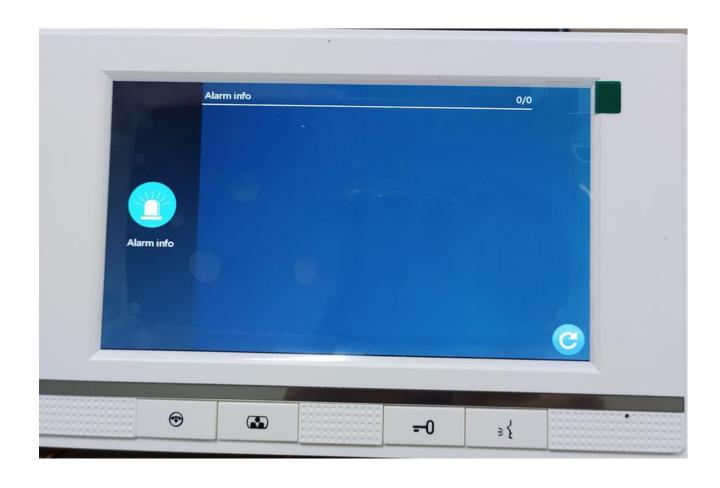

# Recording ICON has 4 records

call record, message record, motion detection record, alarm information

## alarm record