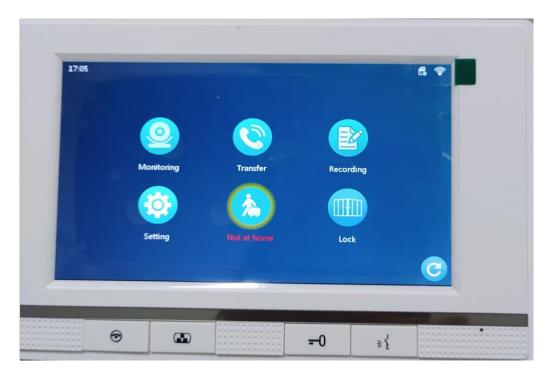

# 6 ICON display for OSD manual lead

monitor, call transfer, recording, setting, athome mode, lock

the wifi connection and memory card display

## Information

at-home mode, Dormant/No-Disturb Mode, Not-at-home/away Mode

Unlock