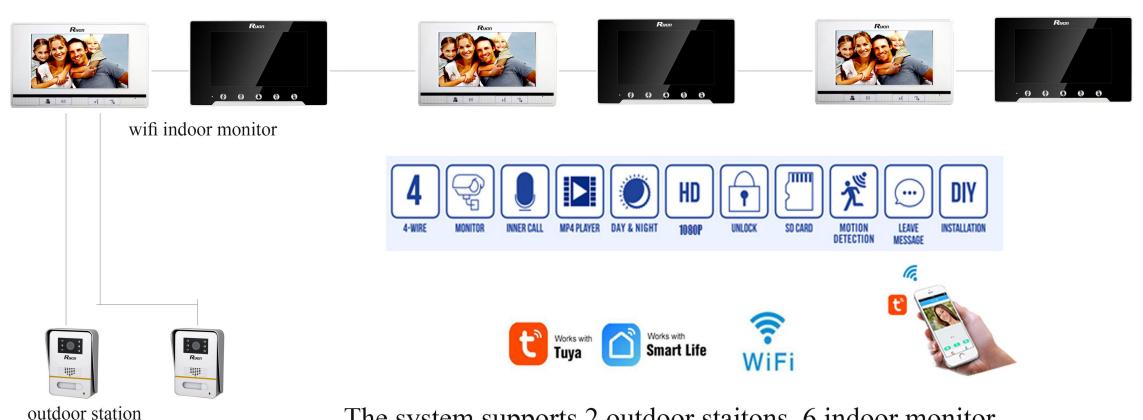

#### **Smart Video Door Phones**

- \* AHD 1080P camera, 1024\*680 HD touch screen monitor, intercom between monitors, motion detection, message leave, time&date
- \* support 2outudoor stations,6 indoor monitor,2cameras
- \* suport 64G TF memory card for image and video record, play back
- \* Wifi monitor to mobile APP intercom,P2P intercom

#### WIFI TUYA INTERCOM SYSTEM VIDEO DOOR PHONE

The system supports 2 outdoor staitons, 6 indoor monitor and share with 5 mobiles.