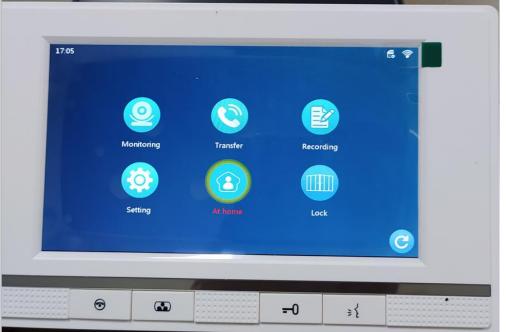

# 6 ICON display for OSD manual lead

monitor, call transfer, recording, setting, athome mode, lock

the wifi connection and memory card display

## Information

at-home mode, Dormant/No-Disturb Mode, Not-at-home/away Mode

Unlock