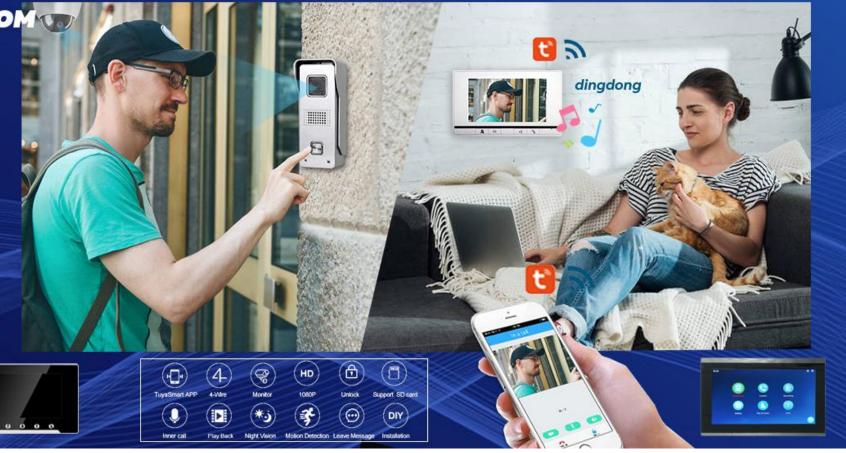

#### **Smart Video Door Phones**

- \* AHD 1080P camera, 1024\*680 HD touch screen monitor, intercom between monitors, motion detection, message leave, time&date
- \* support 2outudoor stations,6 indoor monitor,2cameras
- \* suport 64G TF memory card for image and video record, play back
- \* Wifi monitor to mobile APP intercom,P2P intercom

  Tuya cloud platform solution.event record / more play+.....
- \* call transfer, home modes, alarm/call record, multi-language (English, Russian, French, Spanish, Germany, Chinese)
- \* support electronic and magnetic lock, simple operation

#### WIFI TUYA INTERCOM SYSTEM VIDEO DOOR PHONE

The system supports 2 outdoor staitons, 6 indoor monitor and share with 5 mobiles.