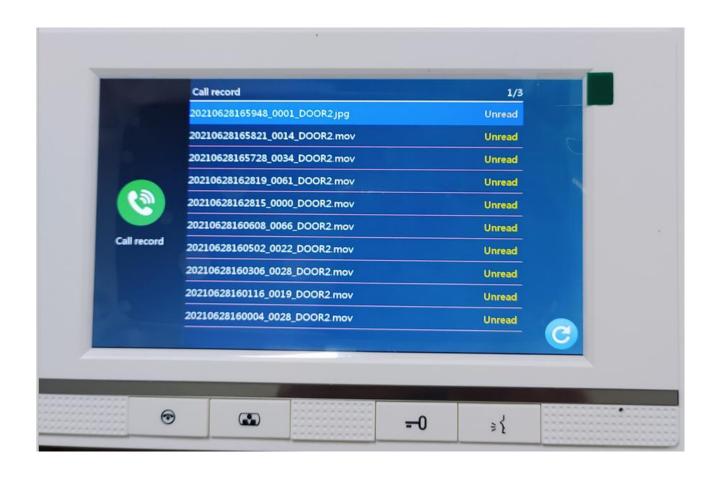

Chinese)
- \* support electronic and magnetic lock, simple operation







#### WIFI TUYA INTERCOM SYSTEM VIDEO DOOR PHONE



The system supports 2 outdoor staitons, 6 indoor monitor and share with 5 mobiles.

## standby interface Touch Screen shortcut button

date and time display call record and motion detection display



# 6 ICON display for OSD manual lead

monitor, call transfer, recording, setting, athome mode, lock

the wifi connection and memory card display



# Monitor for door and camera





snap picture, video record, unlock, talk, close, zoom up/down, brightness, volume, chrome adjust



### call transfer

it can tranfer another 5 indoor monitors



# Recording ICON has 4 records

call record, message record, motion detection record, alarm information



#### call record



message leave record.



#### Motion detect record



## alarm record



# Setting ICON has 6 settings

System setting, door setting, camera setting, network setting, senior setting, information



# monitor setting

there are 6 laugnages for selection, English, RussiaN, Deutsch, spainish, French, Chinese



# door camera setting



# camera setting



# Network setting for EZ Mode to connect the internet



# Senior Setting



## Information



at-home mode, Dormant/No-Disturb Mode, Not-at-home/away Mode

Unlock







# Tuya APP Display

video intercom, snap picture, video record, 2 unlocks,