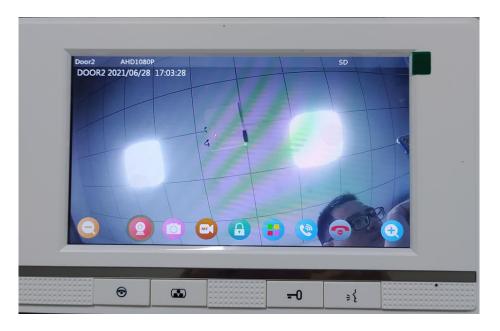

# Monitor for door and camera

snap picture, video record, unlock, talk, close, zoom up/down, brightness, volume, chrome adjust