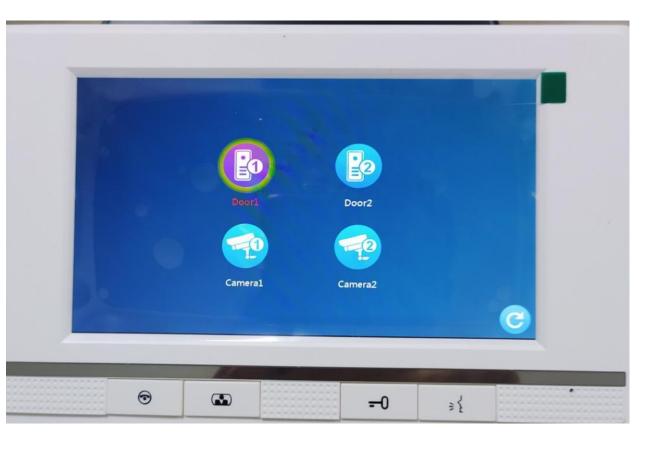

# Monitor for door and camera

snap picture, video record, unlock, talk, close, zoom up/down, brightness, volume, chrome adjust