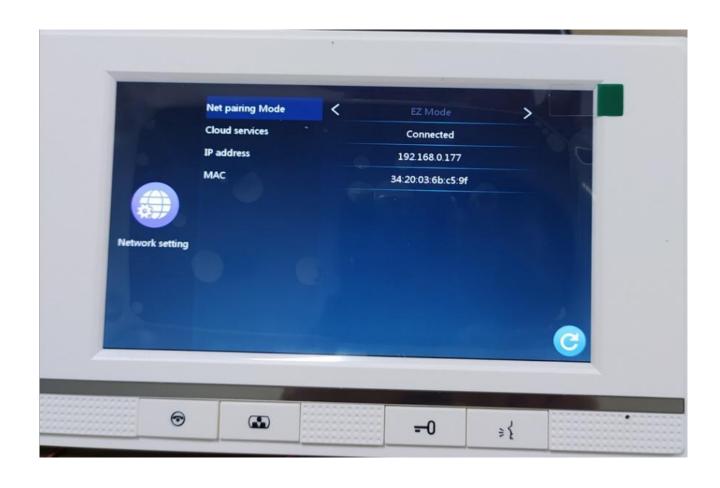

thome mode, lock

the wifi connection and memory card display



# Monitor for door and camera





snap picture, video record, unlock, talk, close, zoom up/down, brightness, volume, chrome adjust



### call transfer

it can tranfer another 5 indoor monitors



# Recording ICON has 4 records

call record, message record, motion detection record, alarm information



#### call record



message leave record.



#### Motion detect record



## alarm record



# Setting ICON has 6 settings

System setting, door setting, camera setting, network setting, senior setting, information



# monitor setting

there are 6 laugnages for selection, English, RussiaN, Deutsch, spainish, French, Chinese



# door camera setting



# camera setting



# Network setting for EZ Mode to connect the internet



# Senior Setting



## Information



at-home mode, Dormant/No-Disturb Mode, Not-at-home/away Mode

Unlock







# Tuya APP Display

video intercom, snap picture, video record, 2 unlocks,