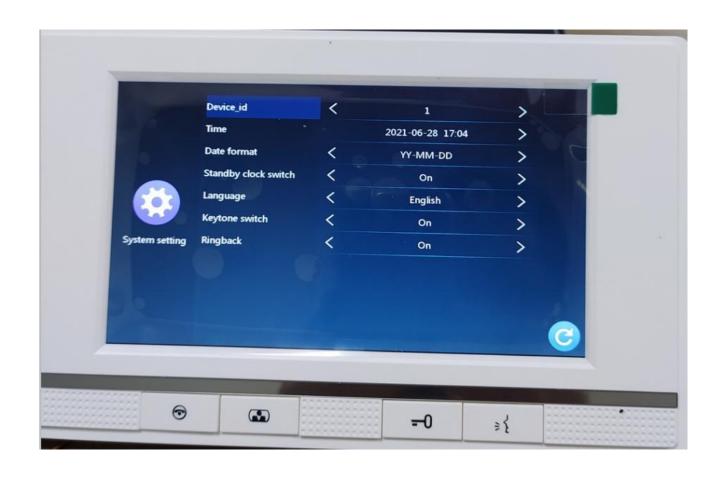

# monitor setting

there are 6 laugnages for selection, English, RussiaN, Deutsch, spainish, French, Chinese