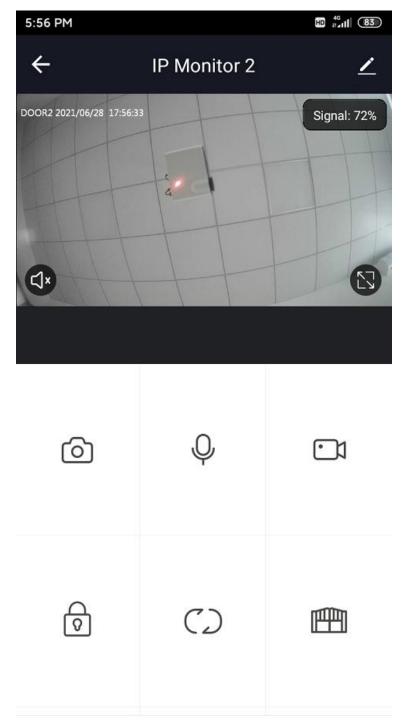

st



### call transfer

it can tranfer another 5 indoor monitors



# Recording ICON has 4 records

call record, message record, motion detection record, alarm information



#### call record



message leave record.



#### Motion detect record



## alarm record



# Setting ICON has 6 settings

System setting, door setting, camera setting, network setting, senior setting, information



# monitor setting

there are 6 laugnages for selection, English, RussiaN, Deutsch, spainish, French, Chinese



# door camera setting



# camera setting



# Network setting for EZ Mode to connect the internet



# Senior Setting



## Information



at-home mode, Dormant/No-Disturb Mode, Not-at-home/away Mode

Unlock







# Tuya APP Display

video intercom, snap picture, video record, 2 unlocks,