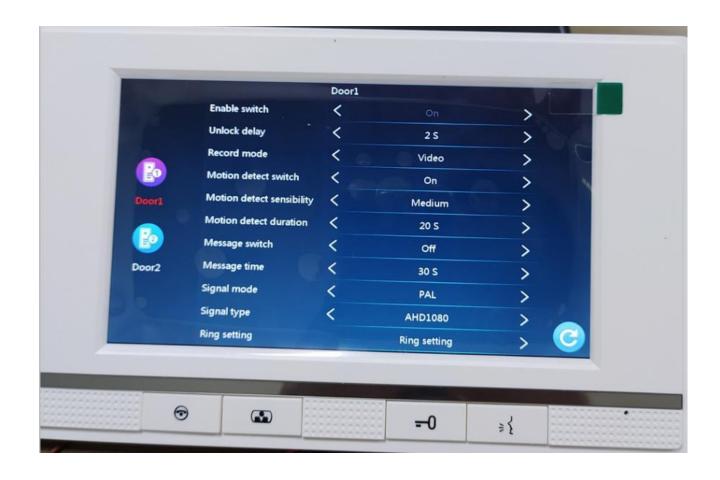

ON display for OSD manual lead

monitor, call transfer, recording, setting, athome mode, lock

the wifi connection and memory card display



# Monitor for door and camera





snap picture, video record, unlock, talk, close, zoom up/down, brightness, volume, chrome adjust



### call transfer

it can tranfer another 5 indoor monitors



# Recording ICON has 4 records

call record, message record, motion detection record, alarm information



#### call record



message leave record.



#### Motion detect record



## alarm record



# Setting ICON has 6 settings

System setting, door setting, camera setting, network setting, senior setting, information



# monitor setting

there are 6 laugnages for selection, English, RussiaN, Deutsch, spainish, French, Chinese



# door camera setting



# camera setting



# Network setting for EZ Mode to connect the internet



# Senior Setting



## Information



at-home mode, Dormant/No-Disturb Mode, Not-at-home/away Mode

Unlock







# Tuya APP Display

video intercom, snap picture, video record, 2 unlocks,