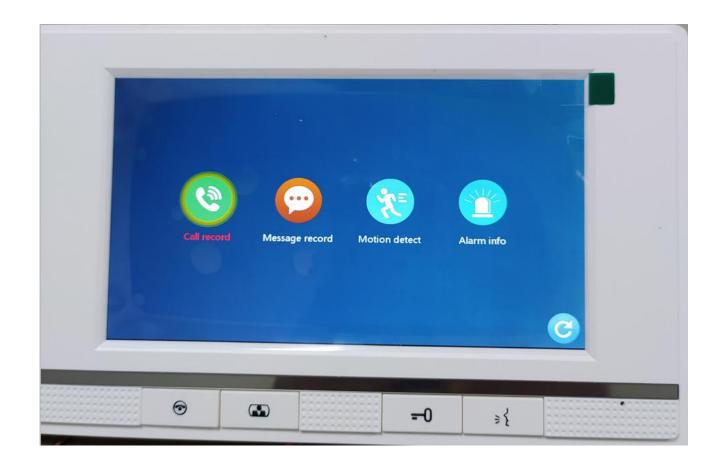

# Recording ICON has 4 records

call record, message record, motion detection record, alarm information

#### call record

message leave record.

#### Motion detect record

## alarm record