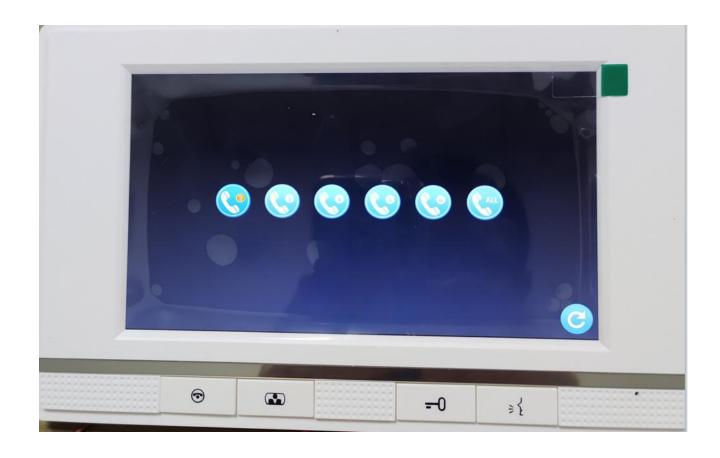

# 6 ICON display for OSD manual lead

monitor, call transfer, recording, setting, athome mode, lock

the wifi connection and memory card display

# Monitor for door and camera

snap picture, video record, unlock, talk, close, zoom up/down, brightness, volume, chrome adjust