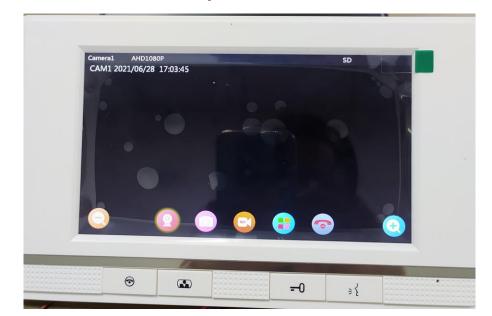

# Monitor for door and camera

snap picture, video record, unlock, talk, close, zoom up/down, brightness, volume, chrome adjust