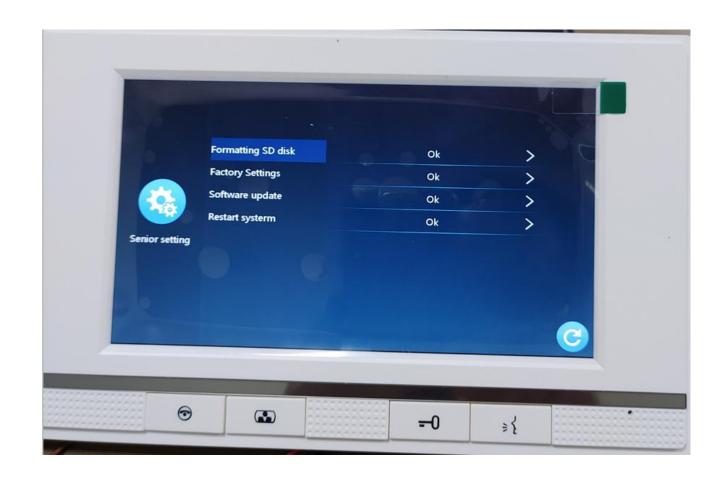

e wifi connection and memory card display



# Monitor for door and camera





snap picture, video record, unlock, talk, close, zoom up/down, brightness, volume, chrome adjust



### call transfer

it can tranfer another 5 indoor monitors



# Recording ICON has 4 records

call record, message record, motion detection record, alarm information



#### call record



message leave record.



#### Motion detect record



## alarm record



# Setting ICON has 6 settings

System setting, door setting, camera setting, network setting, senior setting, information



# monitor setting

there are 6 laugnages for selection, English, RussiaN, Deutsch, spainish, French, Chinese



# door camera setting



# camera setting



# Network setting for EZ Mode to connect the internet



# Senior Setting



## Information



at-home mode, Dormant/No-Disturb Mode, Not-at-home/away Mode

Unlock







# Tuya APP Display

video intercom, snap picture, video record, 2 unlocks,