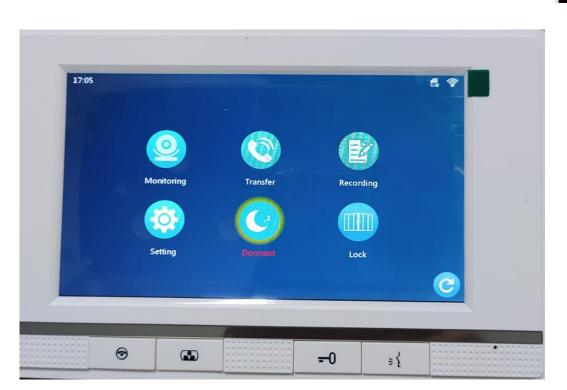

# 6 ICON display for OSD manual lead

monitor, call transfer, recording, setting, athome mode, lock

the wifi connection and memory card display

## Information

at-home mode, Dormant/No-Disturb Mode, Not-at-home/away Mode

Unlock