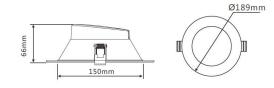

## **Technical Specification**

| -               |                      |  |
|-----------------|----------------------|--|
| Model           | DL3050-TC            |  |
| Watts           | 30W                  |  |
| Input Voltage   | AC 240V 50/60Hz      |  |
| LED Chip        | SMD LED              |  |
| Colour Temp.    | 3000К /4000К /5000К  |  |
| Lumens Output   | 2300lm-2400lm        |  |
| CRI             | Ra>80                |  |
| Beam Angle      | 110°                 |  |
| Size            | ø189* H66mm          |  |
| Cutout          | ø150-180mm           |  |
| IP Grade        | IP 44                |  |
| Dimmable        | Trialing Edge Dimmer |  |
| Suitable Dimmer | Rotary Dimmer Only   |  |
| Dimming Range   | 80%                  |  |
| Housing Colour  | White                |  |
|                 |                      |  |