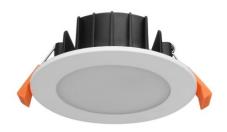

## 10W SMD DOWNLIGHT KIT (DL1131)

## **Product Features**

- Adopt anti-glare diffuser
- Commercial grade quality and design
- Made with LM-80 certified SMD LED chips
- Long life-span with low power consumption
- Incl. remote driver and Australian standard plug

## **Technical Specification**

| Model          | SE-DL91131-10W-TC   |
|----------------|---------------------|
| Watts          | 10W                 |
| Input Voltage  | AC 240V 50/60Hz     |
| LED Chip       | SMD LED             |
| Colour Temp.   | 3000K/4000K/5000K   |
| Lumens Output  | 750-800lm           |
| CRI            | Ra>80               |
| Beam Angle     | 120°                |
| Size           | D110*H38mm          |
| Cutout         | D90mm               |
| IP Grade       | IP 54               |
| Dimmable       | Yes (Triac Dimming) |
| Dimming Range  | 5~100%              |
| Housing Colour | White / Black       |