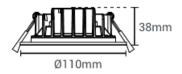

## **Technical Specification**

| Model          | SE-DL91131-10W-TC   |
|----------------|---------------------|
| Watts          | 10W                 |
| Input Voltage  | AC 240V 50/60Hz     |
| LED Chip       | SMD LED             |
| Colour Temp.   | 3000K/4000K/5000K   |
| Lumens Output  | 750-800lm           |
| CRI            | Ra>80               |
| Beam Angle     | 120°                |
| Size           | D110*H38mm          |
| Cutout         | D90mm               |
| IP Grade       | IP 54               |
| Dimmable       | Yes (Triac Dimming) |
| Dimming Range  | 5~100%              |
| Housing Colour | White / Black       |