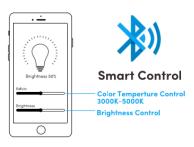

## **Product Features**

- Adopt anti-glare diffuser
- Commercial grade quality and design
- Made with LM-80 certified SMD LED chips
- Long life-span with low power consumption
- Incl. remote driver and Australian standard plug