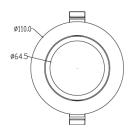

## **Technical Specification**

| Model          | DL8695-TC           |  |
|----------------|---------------------|--|
| Watts          | 15W                 |  |
| Input Voltage  | AC 240V 50/60Hz     |  |
| LED Chip       | SMD LED             |  |
| Colour Temp.   | 3000K /4000K/6000K  |  |
| Lumens Output  | 1000lm              |  |
| CRI            | Ra>80               |  |
| Beam Angle     | 120°                |  |
| Size           | D110 * H47mm        |  |
| Cutout         | D90mm               |  |
| IP Grade       | IP 20               |  |
| Dimmable       | Yes (Triac Dimming) |  |
| Dimming Range  | 3~100%              |  |
| Housing Colour | White / Chrome      |  |
|                |                     |  |