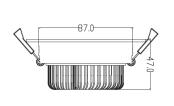

## **Technical Specification**

| Model          | DL8695-TC           |  |
|----------------|---------------------|--|
| Watts          | 15W                 |  |
| Input Voltage  | AC 240V 50/60Hz     |  |
| LED Chip       | SMD LED             |  |
| Colour Temp.   | 3000K /4000K/6000K  |  |
| Lumens Output  | 1000lm              |  |
| CRI            | Ra>80               |  |
| Beam Angle     | 120°                |  |
| Size           | D110 * H47mm        |  |
| Cutout         | D90mm               |  |
| IP Grade       | IP 20               |  |
| Dimmable       | Yes (Triac Dimming) |  |
| Dimming Range  | 3~100%              |  |
| Housing Colour | White / Chrome      |  |
|                |                     |  |