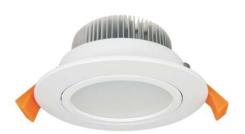

## 15W GIMBAL DOWNLIGHT (DL8695)TC

## **Product Features**

- C-Bus compatible
- Gimbal adjustable fitting
- Commercial grade quality and design
- Made with LM-80 certified SMD LED chips
- Long life-span with low power consumption
- Incl. separate driver and Australian standard plug